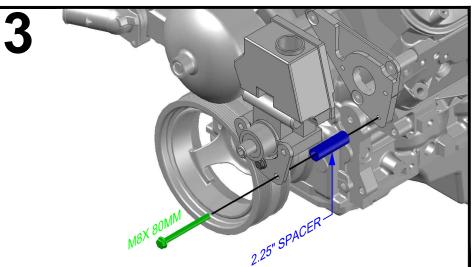

$_{\mbox{\footnotesize IN}}$  551581-3 truck power steering pump kit

Made in the USA with USA made materials, metric flange bolts, spacers, pulleys, & tensioners

**Technical** Support

www.ictbillet.com email: sales@ictbillet.com Phone: 316-300-0833