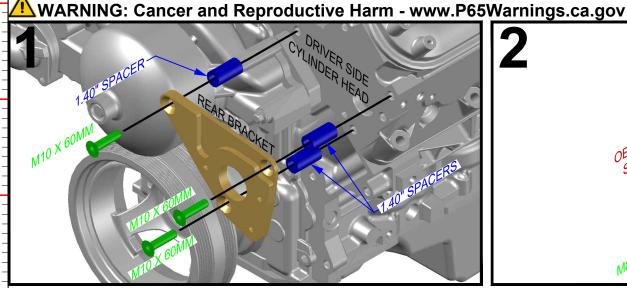

$_{\mbox{\footnotesize IN}}$  551581-3 truck power steering pump kit

Made in the USA with USA made materials, metric flange bolts, spacers, pulleys, & tensioners

**Technical** Support

www.ictbillet.com email: sales@ictbillet.com Phone: 316-300-0833