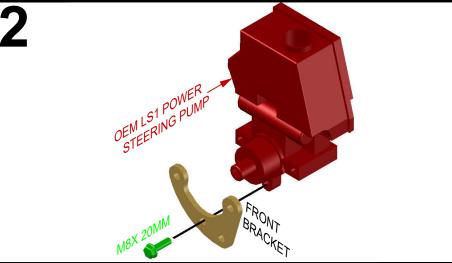

$_{\mbox{\footnotesize IN}}$  551581-3 truck power steering pump kit

Made in the USA with USA made materials, metric flange bolts, spacers, pulleys, & tensioners

**Technical** Support

www.ictbillet.com email: sales@ictbillet.com Phone: 316-300-0833