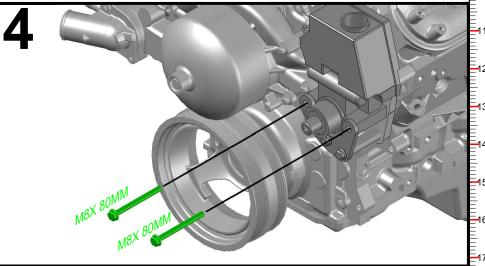

$_{\mbox{\footnotesize IN}}$  551581-3 truck power steering pump kit

Made in the USA with USA made materials, metric flange bolts, spacers, pulleys, & tensioners

**Technical** Support

www.ictbillet.com email: sales@ictbillet.com Phone: 316-300-0833